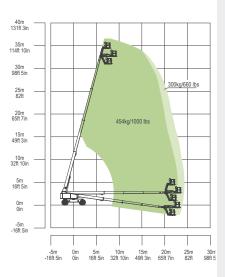

## Technical data

| Model                                              | ZT34J                          |
|----------------------------------------------------|--------------------------------|
| Size                                               |                                |
| Work Height                                        | 36m                            |
| Platform Height                                    | 34m                            |
| Horizontal Outreach                                | 24.2m                          |
| A - Stowed Length                                  | 13.50m                         |
| B - Stowed Width                                   | 2.49m                          |
| C - Stowed Height                                  | 3m                             |
| D - Platform Length                                | 2.44m                          |
| E - Platform Width                                 | 0.91m                          |
| F - Wheelbase                                      | 3.81m                          |
| Tread                                              | 2.49/3.87m                     |
| G - Ground Clearance                               | 0.41m                          |
| Performance                                        |                                |
| "Platform capacity<br>(Unrestricted / Restricted)" | 300/454kg                      |
| Drive Speed (Working)                              | 5km/h                          |
| Gradeability                                       | 45%(24°)                       |
| Turning Radius (Inside)                            | 3.3/7.7m                       |
| Turning Radius (Outside)                           | 8.2/10.8m                      |
| Turret Swing                                       | 360° continuous                |
| Platform Rotation                                  | ±90°                           |
| Tail Swing                                         | 1.20m                          |
| Jib (Range of Articulation)                        | 130° (-55°~75°)                |
| Max. Wind Speed                                    | 12.5m/s                        |
| Power                                              |                                |
| Engine                                             | Cummins QSF 2.8 54kW/2400rpm   |
| Fuel Tank Capacity                                 | 200L                           |
| Control Voltage                                    | 12V DC                         |
| Hydraulic System Capacity                          | 250L                           |
| Drive Mode                                         | 4WD                            |
| Steering Mode                                      | Four wheels/Front wheel/Crab   |
| Tire                                               |                                |
| Туре                                               | IN445/50D710 Foam-filled Tires |
| Weight                                             |                                |
| Gross                                              | 19300kg                        |