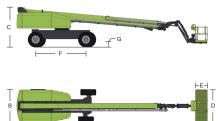

## Technical data

| Model                                              | ZT34J                          |
|----------------------------------------------------|--------------------------------|
| Size                                               |                                |
| Work Height                                        | 36m                            |
| Platform Height                                    | 34m                            |
| Horizontal Outreach                                | 24.2m                          |
| A - Stowed Length                                  | 13.50m                         |
| B - Stowed Width                                   | 2.49m                          |
| C - Stowed Height                                  | 3m                             |
| D - Platform Length                                | 2.44m                          |
| E - Platform Width                                 | 0.91m                          |
| F - Wheelbase                                      | 3.81m                          |
| Tread                                              | 2.49/3.87m                     |
| G - Ground Clearance                               | 0.41m                          |
| Performance                                        |                                |
| "Platform capacity<br>(Unrestricted / Restricted)" | 300/454kg                      |
| Drive Speed (Working)                              | 5km/h                          |
| Gradeability                                       | 45%(24°)                       |
| Turning Radius (Inside)                            | 3.3/7.7m                       |
| Turning Radius (Outside)                           | 8.2/10.8m                      |
| Turret Swing                                       | 360° continuous                |
| Platform Rotation                                  | ±90°                           |
| Tail Swing                                         | 1.20m                          |
| Jib (Range of Articulation)                        | 130° (-55°~75°)                |
| Max. Wind Speed                                    | 12.5m/s                        |
| Power                                              |                                |
| Engine                                             | Cummins QSF 2.8 54kW/2400rpm   |
| Fuel Tank Capacity                                 | 200L                           |
| Control Voltage                                    | 12V DC                         |
| Hydraulic System Capacity                          | 250L                           |
| Drive Mode                                         | 4WD                            |
| Steering Mode                                      | Four wheels/Front wheel/Crab   |
| Tire                                               |                                |
| Туре                                               | IN445/50D710 Foam-filled Tires |
| Weight                                             |                                |
| Gross                                              | 19300kg                        |