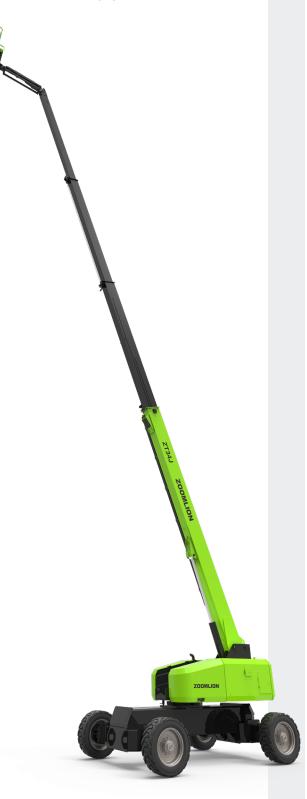

ZT34J TELESCOPIC BOOM LIFTS

Comply with CE/ANSI/GB Standard

## Highlights

- Perform dual capacity design, up to 300/454kg
- Rough terrain chassis features swing axle function, easy to achieve 45% gradeability
- Innovative outrigger design; great reliability, smooth telescopic system and tire wear prevention (option)
- Smooth boom extension 30% more efficient compared to double-cylinder system
- Best in class work platform, 10 % larger than similar models